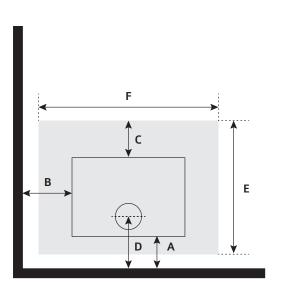

## **CLEARANCE TO COMBUSTIBLES**

|   |                                       | PAD-i700 | PAD-i700PED | PAD-i700TAB |
|---|---------------------------------------|----------|-------------|-------------|
| Α | Rear of heater to rear wall           | 200      | 275         | 275         |
| В | Side of heater to side wall           | 375      | 350         | 350         |
| С | Hearth extension from front of heater | 500      | 300         | 300         |
| D | Centre of flue to rear wall           | 289      | 364         | 364         |
| E | Minimum hearth depth                  | 870      | 700         | 700         |
| F | Minimum hearth width                  | 970      | 975         | 975         |
| G | Rear corner of heater to wall         | 100      | 100         | 100         |
|   | Hearth thickness                      | 50       | 6           | 6           |

Note: All measurements are in 'mm'

All dimensions are taken from the top part of the appliance, from the furthest point of the external panels of the heater, excluding handles or control levers.

Measurements are 'minimum' only. You may increase the hearth dimensions to improve the aesthetics of the installation