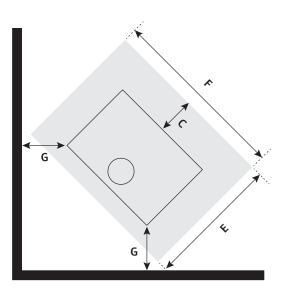

## **CLEARANCE TO COMBUSTIBLES**

|   |                                       | PAD-i700 | PAD-i700PED | PAD-i700TAB |
|---|---------------------------------------|----------|-------------|-------------|
| Α | Rear of heater to rear wall           | 200      | 275         | 275         |
| В | Side of heater to side wall           | 375      | 350         | 350         |
| С | Hearth extension from front of heater | 500      | 300         | 300         |
| D | Centre of flue to rear wall           | 289      | 364         | 364         |
| E | Minimum hearth depth                  | 870      | 700         | 700         |
| F | Minimum hearth width                  | 970      | 975         | 975         |
| G | Rear corner of heater to wall         | 100      | 100         | 100         |
|   | Hearth thickness                      | 50       | 6           | 6           |

Note: All measurements are in 'mm'

All dimensions are taken from the top part of the appliance, from the furthest point of the external panels of the heater, excluding handles or control levers.

Measurements are 'minimum' only. You may increase the hearth dimensions to improve the aesthetics of the installation